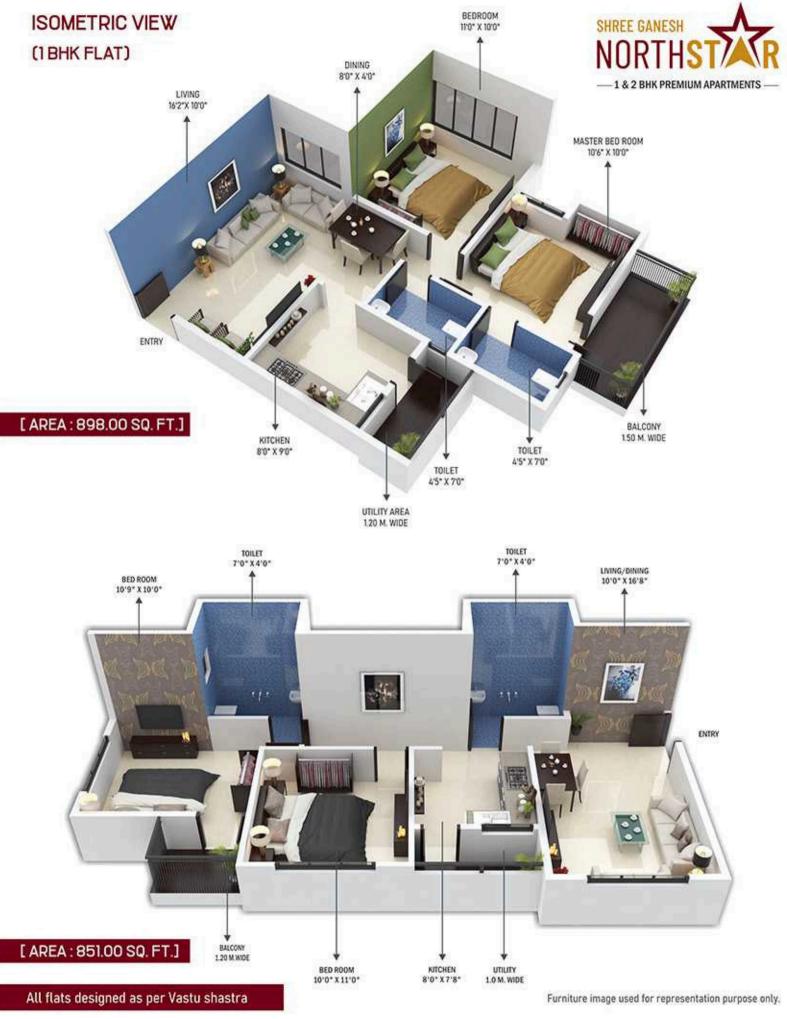

LANDSCAPED GARDEN

WATERFALL

INTERCOM FACILITY

SHOPPING

**CCTV IN LOBBY** & COMMON AREAS LIFT & COMMON AREAS

POWER BACKUP FOR

ISOMETRIC VIEW
(1BHK FLAT)

## NORTHSTR 1 & 2 BHK PREMIUM APARTMENTS

[ AREA: 673.00 SQ. FT.]

All flats designed as per Vastu shastra

Furniture image used for representation purpose only.