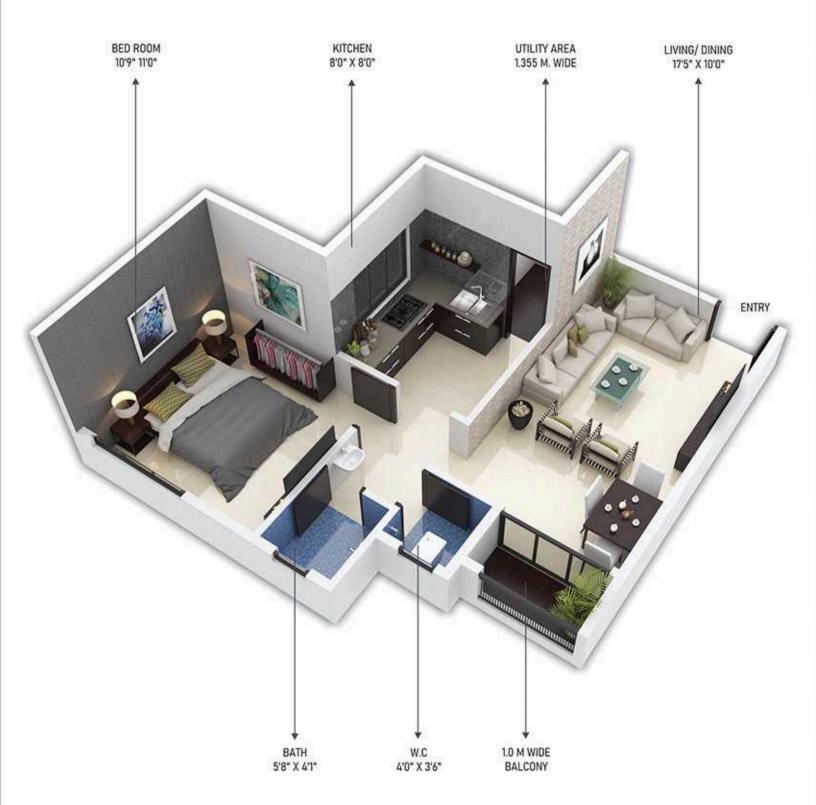

## NORTHSTR 1 & 2 BHK PREMIUM APARTMENTS

[ AREA: 673.00 SQ. FT.]

All flats designed as per Vastu shastra

Furniture image used for representation purpose only.