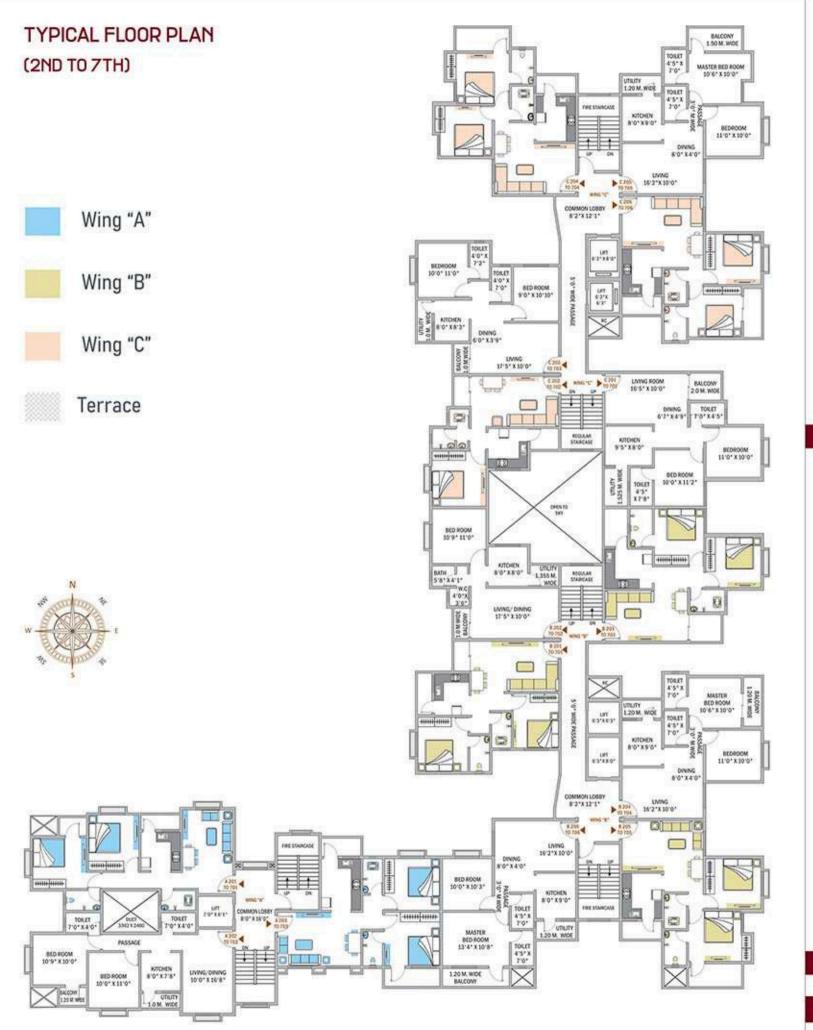

MAHA RERA REGISTRATION NO.

P50500024282
maharera.mahaonline.gov.in

MARKETED BY











- 1 & 2 BHK PREMIUM APARTMENTS -

Gateway to your dream world
with modern Amenities







## AMENITIES S











PARTY LAWN

**GROUP SEATING AREA** 

**GREEN GYM** 



YOGA DECK



MULTIPURPOSE PLAY COURT



SENIOR CITIZEN CORNER



PAVED JOGGING TRACK



LANDSCAPED GARDEN



WATERFALL



INTERCOM FACILITY







SHOPPING











**CCTV IN LOBBY** & COMMON AREAS LIFT & COMMON AREAS

POWER BACKUP FOR



ISOMETRIC VIEW
(1BHK FLAT)

## NORTHSTR 1 & 2 BHK PREMIUM APARTMENTS

[ AREA: 673.00 SQ. FT.]



All flats designed as per Vastu shastra

Furniture image used for representation purpose only.







## **AMENITIES & LIFESTYLE THAT YOU DESIRE**









WATERFALL

GREEN GYM





PARTY LAWN

CHILDREN PLAY AREA





MULTI PURPOSE PLAY COURT

LANDSCAPED GARDEN & GROUP SEATING AREA







GAZEBO DECK FOR YOGA PAVED JOGGING TRACK

SENIOR CITIZEN CORNER

## **SPECIFICATIONS**



| * | BUILDING STRUCTURE | Earthquake Resistar                                                                                                                                                                | t R.C.C frame structure —1 & 2 BHK PREMIUM APARTMENTS —         |  |
|---|--------------------|------------------------------------------------------------------------------------------------------------------------------------------------------------------------------------|--------------------------------