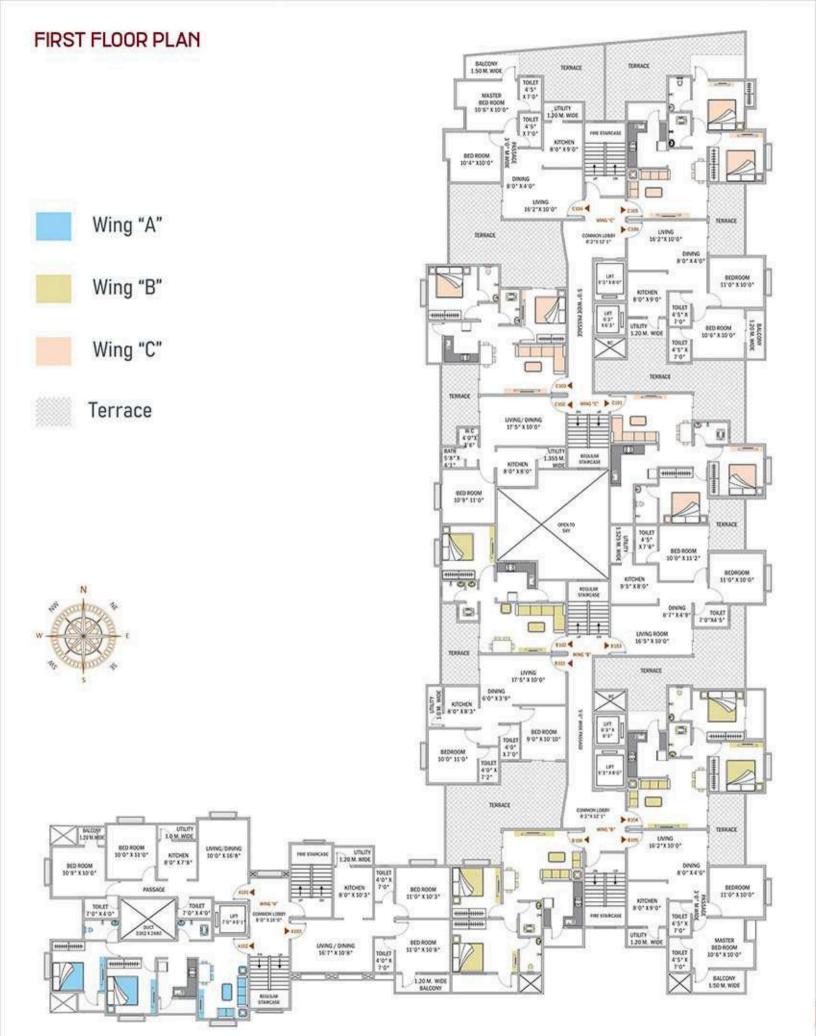

MAHA RERA REGISTRATION NO.

P50500024282
maharera.mahaonline.gov.in

MARKETED BY











- 1 & 2 BHK PREMIUM APARTMENTS -

Gateway to your dream world
with modern Amenities







## AMENITIES S











PARTY LAWN

**GROUP SEATING AREA** 

**GREEN GYM** 



YOGA DECK



MULTIPURPOSE PLAY COURT



SENIOR CITIZEN CORNER



PAVED JOGGING TRACK



LANDSCAPED GARDEN



WATERFALL



INTERCOM FACILITY







SHOPPING











**CCTV IN LOBBY** & COMMON AREAS LIFT & COMMON AREAS

POWER BACKUP FOR



ISOMETRIC VIEW
(1BHK FLAT)

## NORTHSTR 1 & 2 BHK PREMIUM APARTMENTS

[ AREA: 673.00 SQ. FT.]



All flats designed as per Vastu shastra

Furniture image used for representation purpose only.







## **AMENITIES & LIFESTYLE THAT YOU DESIRE**









WATERFALL

GREEN GYM





PARTY LAWN

CHILDREN PLAY AREA





MULTI PURPOSE PLAY COURT

LANDSCAPED GARDEN & GROUP SEATING AREA







GAZEBO DECK FOR YOGA PAVED JOGGING TRACK

SENIOR CITIZEN CORNER

## **SPECIFICATIONS**



| * | BUILDING STRUCTURE | Earthquake Resistar                                                                                                                                                                | t R.C.C frame structure —1 & 2 BHK PREMIUM APARTMENTS —         |  |
|---|--------------------|------------------